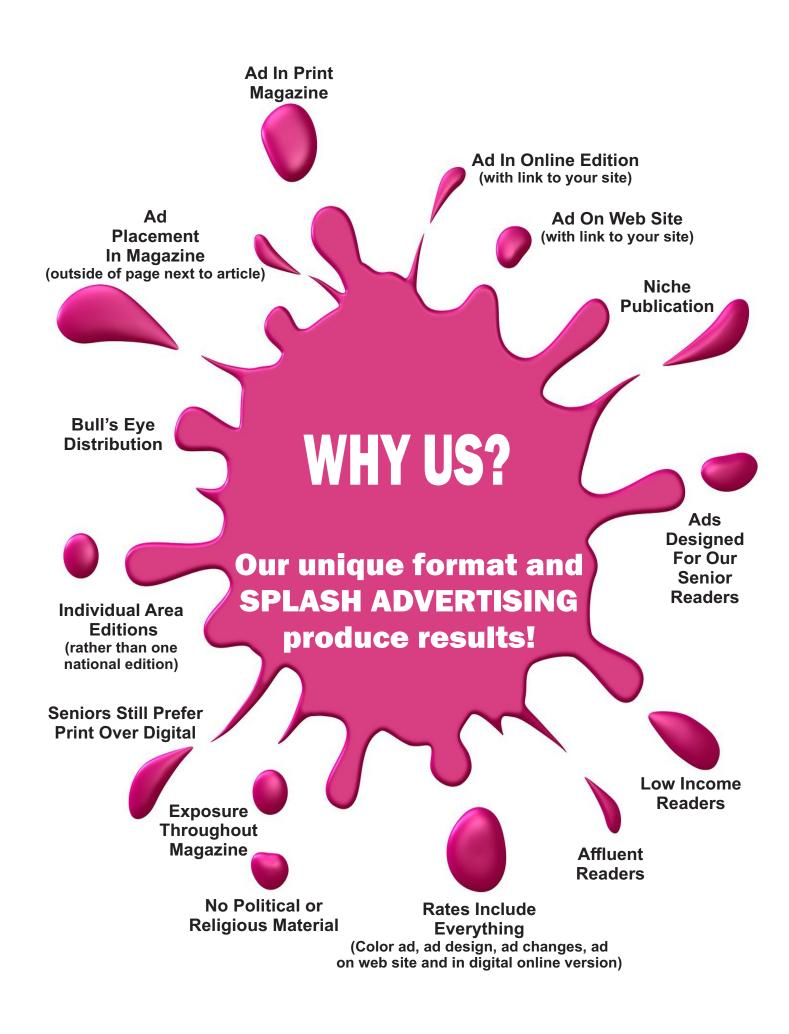

## WHAT IS SPLASH ADVERTISING?

While other media goes in one direction, we use the SPLASH method, which is more effective because it goes in many directions, giving our advertiser's maximum exposure and results.

ARE YOU TARGETING YOUR MARKETING DOLLARS TO THE RIGHT AUDIENCE?

Niche Marketing plus Magazine Popularity plus Bull's Eye Distribution equals SUCCESSFUL ADVERTISING

**SPLASH ADVERTISING**